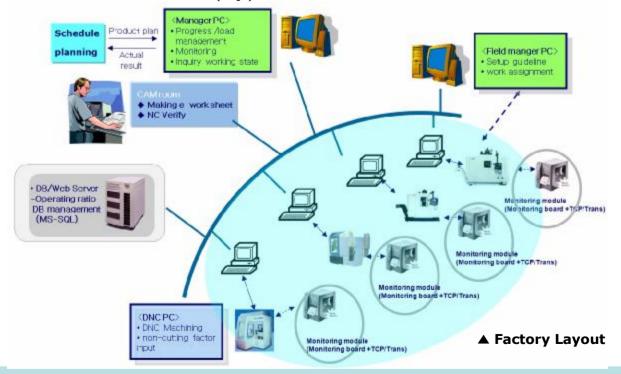

# **Exclusive Managing Solution for Die Manufacturing**

RTMC enables you to perform automatic accomplishment for the work allocation through automatic NC Generation, on-line network & Machining Operating ratio.

**RTMC** take benefits such as:

- Simple NC data creation and work condition D/B
- ◆ D/B Construction as systematic information of Processing data
- Operating Ratio Management and Process Management of Work-part from Monitoring (Visible management)
- Operating Ratio Improvement

#### DNC

- Machining-Data (Include NC-Data) download through Web
- Direct access to data-base (SQL)

- e-worksheet Generation
- Upload to Web Server
- Charge: NC-Shop

Charge : Field Manager

Make Machining data applying CAM SystemCharge: NC-Shop

# RTMC Process

■Operating Ratio Analysis ■Charge : Manager Machining

Machining

■Machining data Direct Download to Web

▲ Machine Monitoring

▲ Each Machine Operating Ratio Analysis