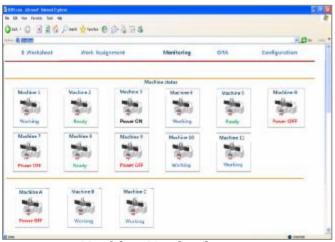

### ORA(Operating Ratio Analysis)

- Real Monitoring of Machine Status through Web
- Visible Monitoring
- Machine Operating Ratio Analysis (Monthly, Individual, Total)
- Visible Web report & Excel data report

# RTMC Process

■Operating Ratio Analysis ■Charge : Manager Machining

Machining

■Machining data Direct Download to Web

▲ Machine Monitoring

▲ Each Machine Operating Ratio Analysis