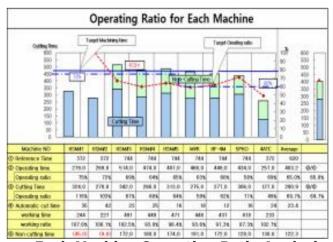

### ORA(Operating Ratio Analysis)

- Real Monitoring of Machine Status through Web
- Visible Monitoring
- Machine Operating Ratio Analysis (Monthly, Individual, Total)
- Visible Web report & Excel data report

# RTMC Process

■Operating Ratio Analysis ■Charge : Manager Machining

Machining

■Machining data Direct Download to Web

▲ Machine Monitoring

▲ Each Machine Operating Ratio Analysis